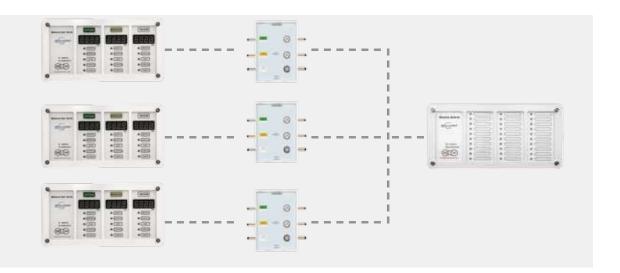

# AREA GAS MONITORING LAYOUT

# Area Alarm LCD

AM-AR2 series of LCD area alarm is actively displays your medical gas information on a highly visible 10.4" LCD screen .Touch display. Capable of handling up to 8 gases in one panel . Design with sound and light alarm. Modular, programmed design, convenient installation.

# Area Alarm LED

AM-AR3 series of LED area alarm is actively displays your medical gas information on a highly visible LED screen. Touch display. Capable of handling up to 8 gases. Design with sound and light alarm. Pressure sensor is high quality.

## Alarm Valve Combo Unit

AM-AR4 series is combo area alarm and valve box in one box design. The area alarm our design is with LCD display readable even in poor lighting conditions. Gas sensor is inside the box . With gas outlet inside help inspection medical gas , when emergency can open temporary supplier gas. Capable of handling up to 4 gases in one box.

## Master Alarm

AmcareMed Master Alarm is a professional accurate design for hospital monitor and managed area alarm. Can be connected with building management system. Up to 80 signal. Monitor hospital medical gas easy.