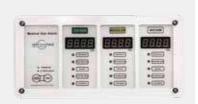

# Area Alarm LED

AM-AR3 series of LED area alarm is actively displays your medical gas information on a highly visible LED screen. Touch display. Capable of handling up to 8 gases. Design with sound and light alarm. Pressure sensor is high quality.