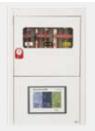

## Alarm Valve Combo Unit

AM-AR4 series is combo area alarm and valve box in one box design. The area alarm our design is with LCD display readable even in poor lighting conditions. Gas sensor is inside the box . With gas outlet inside help inspection medical gas , when emergency can open temporary supplier gas. Capable of handling up to 4 gases in one box.