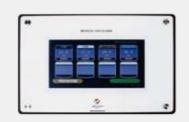

# Area Alarm LCD

AM-AR2 series of LCD area alarm is actively displays your medical gas information on a highly visible 10.4" LCD screen .Touch display. Capable of handling up to 8 gases in one panel . Design with sound and light alarm. Modular, programmed design, convenient installation.