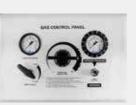

# Gas Control Panel

- Maximum supply pressure: 250 psi (1,724 kPa)
- Manual shut-off valve
- Maximum supply pressure: 250 psi (1,724 kPa)
- Wall mount with adjustable brackets for different wall thicknesses