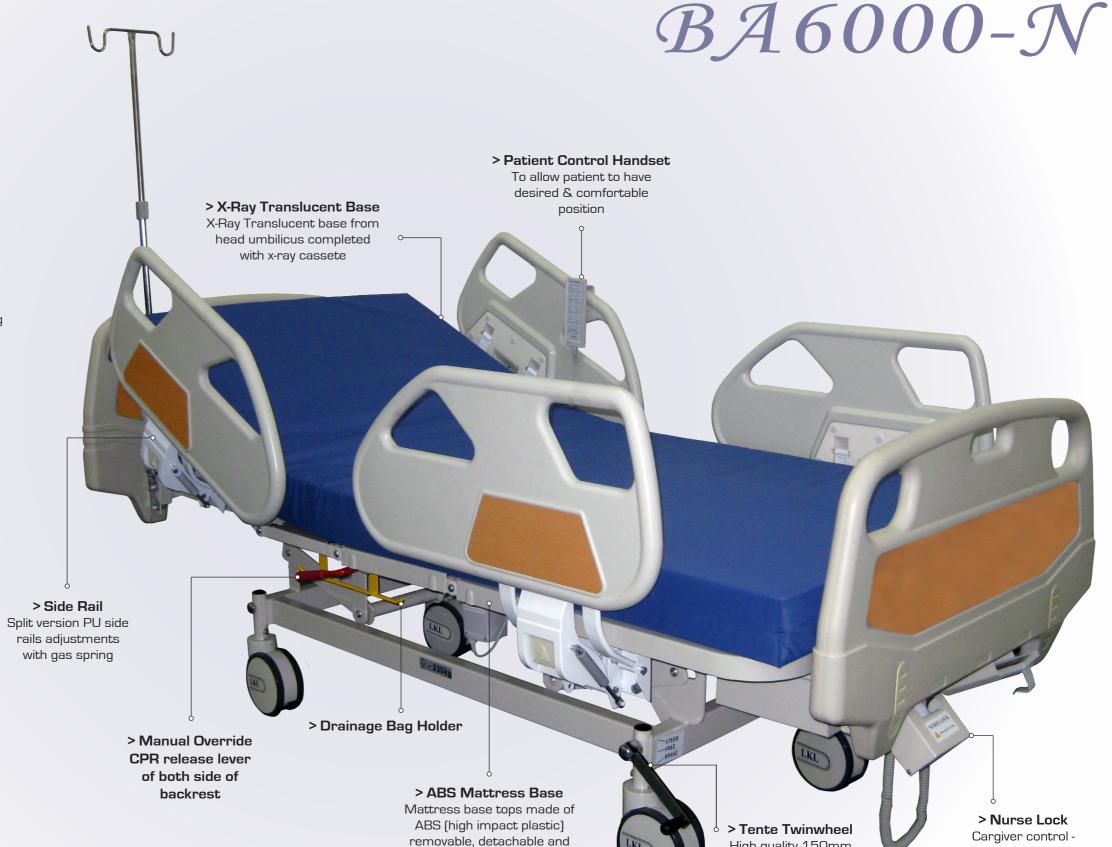

# Hospital ICU/CCU Electrical Bed

Material : Mild steel Finishina : Epoxy powder : 230kg Safety load Backrest : 00 - 700 Legrest : 00 - 170 Kneerest : 00 - 350

Trendelenburg &

Reverse

Trendelenburg :-15° to +15° Castor Dim(mm) : 150mm dia.

Mattress Dim(mm): 1980(L) x 915(W) x 100(H) **Approx. Dim(mm)** : 2200(L) x 1050(W) x 480 - 780(H)

### :: Product Features

- + HiLo, Backrest, Legrest, Trendelenburg & Revaerse Trendelenburg position controlled by handset
- + PU side rail with split version
- + Caregiver control at foot end
- + X-ray translucent base at backrest
- + C/w CPR function
- + PE Head & Foot board
- + PU bumpers at four corners
- + IV drip pole storage and 6 IV pole attachment

## :: Electrical System

- + Linak DC-actuator system (TUV & UL approval & EC60601-1)
- + 24V DC with built in backup battery
- + Voltage: 220 240V; 50Hz 60Hz

#### :: Accessories Included

- + Hospital Medi-Flex Mattress
- + Telescopic IV Drip Pole with 2 hooks

## :: Optional Accessories

- + Monkey pole
- + Oxygen cylinder holder
- + Portable monitor/Defibrillator tray
- + Orthopedic frame
- + Hospital Mattress with memory foam

easy to clean

> Nurse Lock

Cargiver control -

Nurse lock control located at

foot end of the bed. Featur-

ing with CPR one press

button for neutral position

High quality 150mm

dia. Tente Twinwheel

with central locking

system