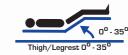

# Hospital ICU/CCU Electrical Bed

Material : Mild steel Finishina : Epoxy powder : 230kg Safety load Backrest : 00 - 700 Legrest : 00 - 170 Kneerest : 00 - 350

Trendelenburg &

Reverse

Trendelenburg :-15° to +15° Castor Dim(mm) : 150mm dia.

# Position: