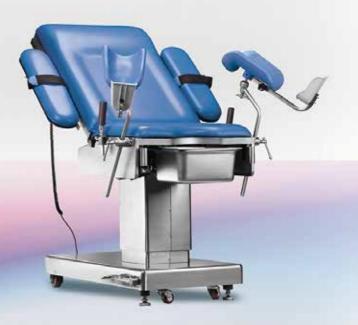

## KJW-OP-D9400 Eletcric Obstetric table

KJW-OP-D9400 electric delivery bed updown,back up-down,seat section up-down(or Trendelenburg and rever-trendelenburg)are all controlled by

• The mattress is seamless foaming pad, which is beautiful and easily for clean.

The leg board can be opened 90 ° ,which is convenient for operation.

The foot controller is standard configuration.

### Main specification

| Length/Width                       | 1900mm/600mm | Back Section Up/Down | ≥70°/≥10° |
|------------------------------------|--------------|----------------------|-----------|
| Height                             | 600mm-900mm  | Leg section opened   | ≥90°/≥10° |
| Trendelenburg/Revers Trendelenburg | ≥20°/≥20°    | Load Capacity        | 250kg     |

All the cover,able top,basin are all made of stainless steel 304#,which is convenient for clean and disinfection.

The examination light is optional, which can be used for gynecology examination.