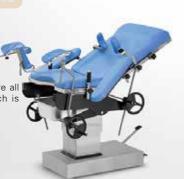

#### Electric obstetric delivery bed series

## KJW-OP-D9400 Eletcric Obstetric table

KJW-OP-D9400 electric delivery bed updown,back up-down,seat section up-down(or Trendelenburg and rever-trendelenburg)are all controlled by

• The mattress is seamless foaming pad, which is beautiful and easily for clean.

The leg board can be opened 90 ° ,which is convenient for operation.

The foot controller is standard configuration.

### Main specification

| Length/Width                       | 1900mm/600mm | Back Section Up/Down | ≥70°/≥10° |
|------------------------------------|--------------|----------------------|-----------|
| Height                             | 600mm-900mm  | Leg section opened   | ≥90°/≥10° |
| Trendelenburg/Revers Trendelenburg | ≥20°/≥20°    | Load Capacity        | 250kg     |

All the cover,able top,basin are all made of stainless steel 304#,which is convenient for clean and disinfection.

The examination light is optional, which can be used for gynecology examination.