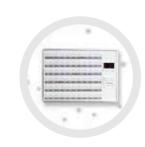

## **NURSE CALL SYSTEM**

- The sound of talk back between host and extension is clear
- Convenience to change the number of extension

Layout drawing

Nurse call extension

List of patient

Toilet room extension