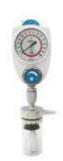

## VR-I-W Vacuum Regulator

VR-I-W

- Available Gauges: 0-160 mmhg, 0-300 mmhg, 0-760 mmhg
- Vacuum trap prevents overflow of waster fluid from entering the suction regulator
- Lightweight and durable
- Large control knob for easy suction adjustable
- Color coded flow ranges easy to read
- Dual scale mmhg and kpa