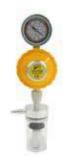

## VR-I-XX Vacuum Regulator

VR-I-XX

- Available Gauges: 0-400 mmhg, 0-760 mmhg
- Vacuum trap prevents overflow of waster fluid from entering the suction regulator
- Lightweight and durable
- Large control knob for easy suction adjustable
- Color coded flow ranges easy to read
- Dual scale mmhg and kpa