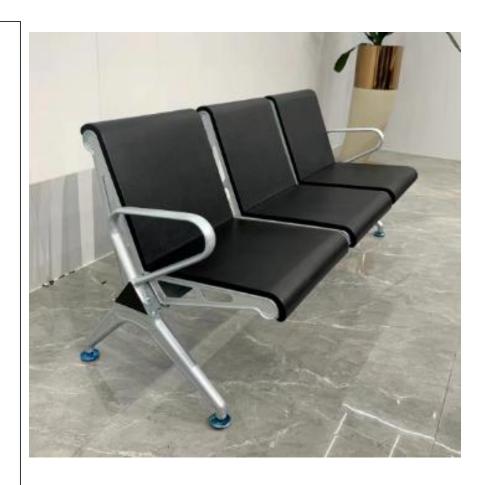

Waiting Chair with Three Seat

Model: KJW-WCPU03b

Standard Configurations: 1750 \* 680 \* 770mm

## Overall dimensions:

Handrail foot: 1.1 mm thickness deep-drawn steel plate stamping and welding, electrostatic spraying after treatment.

Seat plate: 1.0 mm thickness cold steel punching, welding, rust removal treatment electrostatic spraying and become. Seat width 500mm

Beam: 105mmx105mmx125mmx1.2mm thickness cold plate welding, electrostatic spraying after rust removal treatment.

## Seat cushion:

20mm PU seat cushion, polyester cotton + 8MM board which completed with high-temperature compression.